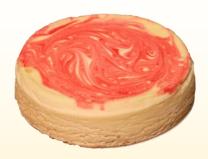

BAND

HELPING YOUR COMMUNITY
NEVER TASTED SO GOOD

SWEET AND FRUITY

THE ORIGINAL POCONO
CHEESECAKE, RICH CREAMY
AND DELICIOUS!

PUMPKIN

A FALL FAVORTE (LABOR DAY TO THANKSGIVING ONLY)

Cheesecakes are 6 inches in diameter and approx. 1 lb. 2 oz.